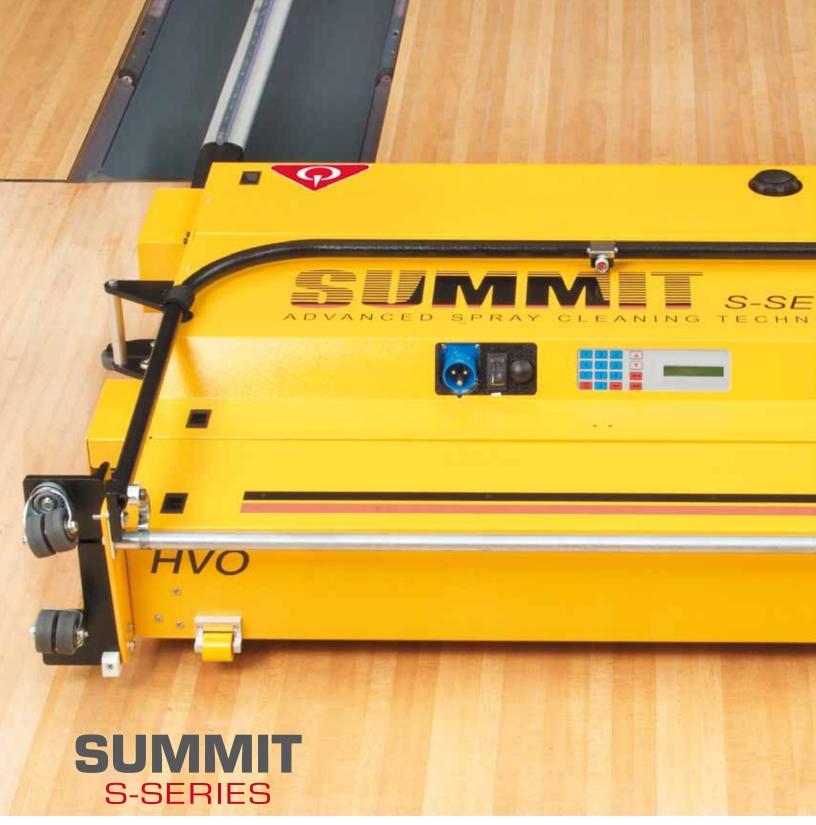

## **Specifically Designed To Create A Better Bowling Environment**

Introducing the new SUMMIT S-Series. QubicaAMF has taken their SUMMIT lane machine; the most cost effective and reliable high volume machine in the bowling business, and made it even better. Plus, it saves you valuable time. The new SUMMIT S-Series can accurately apply more than 100 units of conditioner per lane in less than two minutes. No longer will you have to condition your lanes twice a day.

The all-new variable spray system will clean your lanes faster and better, no matter how much oil is on the lanes. And, the patented conditioning technology offers a wide variety of conditioning patterns to please every type of bowler. The bottom-line? The new SUMMIT S-Series makes your cleaning and conditioning easier, faster and much more efficient. It's the best. The pinnacle. The new SUMMIT S-Series from QubicaAMF.

Simple and easy, the SUMMIT S-Series is designed to be extremely reliable and efficient for the needs of any size center. The SUMMIT S-Series combination machine cleans, oils, and buffs in a single or double pass. Access to Cleaner is easy with the tank fill right on top. The new Summit S-Series with Variable Spray Cleaning lets you put cleaner where you need it when you need it. The clog resistant nozzles allow you to run longer with less maintenence. Also, on the new Summit S-series is a reusable agitation pad that cuts down on maintenance costs and allows for perfect cleaning each and every time.