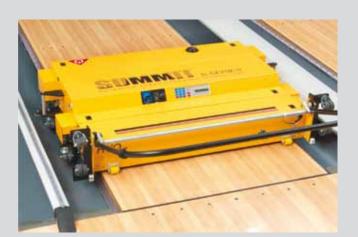

## **Specifically Designed To Create A Better Bowling Environment**

Introducing the new SUMMIT S-Series. QubicaAMF has taken their SUMMIT lane machine; the most cost effective and reliable high volume machine in the bowling business, and made it even better. Plus, it saves you valuable time. The new SUMMIT S-Series can accurately apply more than 100 units of conditioner per lane in less than two minutes. No longer will you have to condition your lanes twice a day.

The all-new variable spray system will clean your lanes faster and better, no matter how much oil is on the lanes. And, the patented conditioning technology offers a wide variety of conditioning patterns to please every type of bowler. The bottom-line? The new SUMMIT S-Series makes your cleaning and conditioning easier, faster and much more efficient. It's the best. The pinnacle. The new SUMMIT S-Series from QubicaAMF.

Simple and easy, the SUMMIT S-Series is designed to be extremely reliable and efficient for the needs of any size center. The SUMMIT S-Series combination machine cleans, oils, and buffs in a single or double pass. Access to Cleaner is easy with the tank fill right on top. The new Summit S-Series with Variable Spray Cleaning lets you put cleaner where you need it when you need it. The clog resistant nozzles allow you to run longer with less maintenence. Also, on the new Summit S-series is a reusable agitation pad that cuts down on maintenance costs and allows for perfect cleaning each and every time.